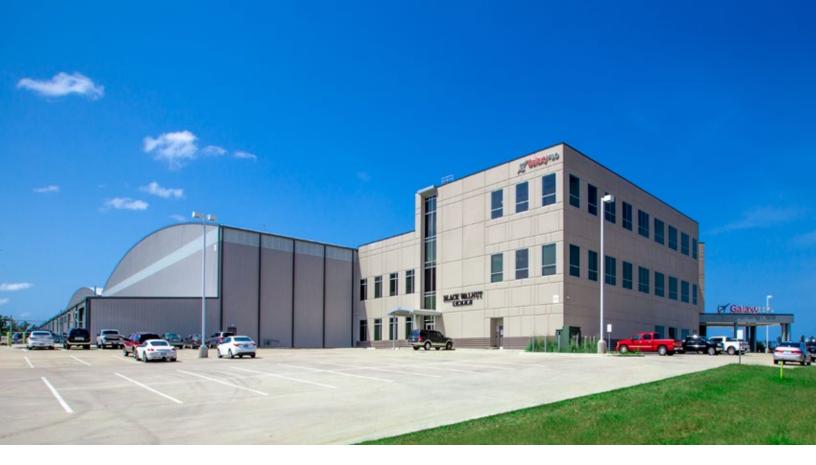

## 2971 Hawthorne Dr Conroe, TX 77303

# **Office Space for Lease**

# Turn-key business suites 120 sq.ft. - 4,888 sq.ft.

- Located at the Lone Star Executive Airport, close proximity to Downtown Conroe
- Turn-key business suites; furnished, with high speed internet and phone system. With access to conference rooms and other amenities
- Build-to-suit office space available
- Security Key Access, professional property management
- Current Tenants
  - Black Walnut Cafe
  - Galaxy FBO