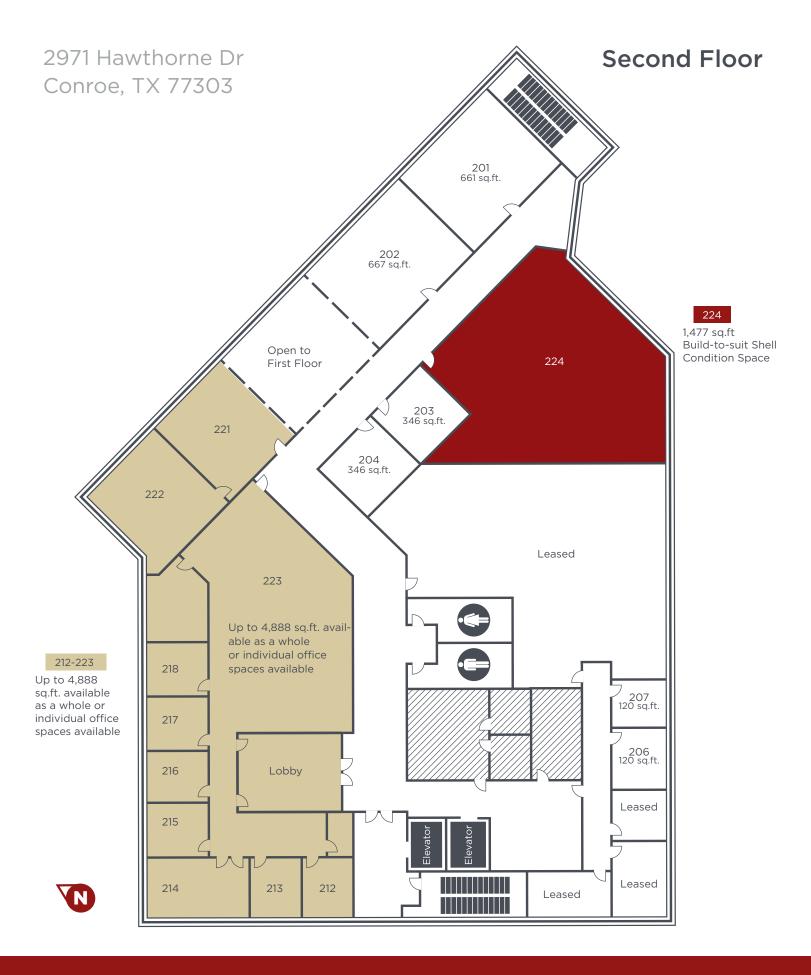

## 2971 Hawthorne Dr Conroe, TX 77303

# Turn-key business suites 120 sq.ft. - 4,888 sq.ft.

- Located at the Lone Star Executive Airport, close proximity to Downtown Conroe
- Turn-key business suites; furnished, with high speed internet and phone system. With access to conference rooms and other amenities
- Build-to-suit office space available
- Security Key Access, professional property management
- Current Tenants
  - Black Walnut Cafe
  - Galaxy FBO