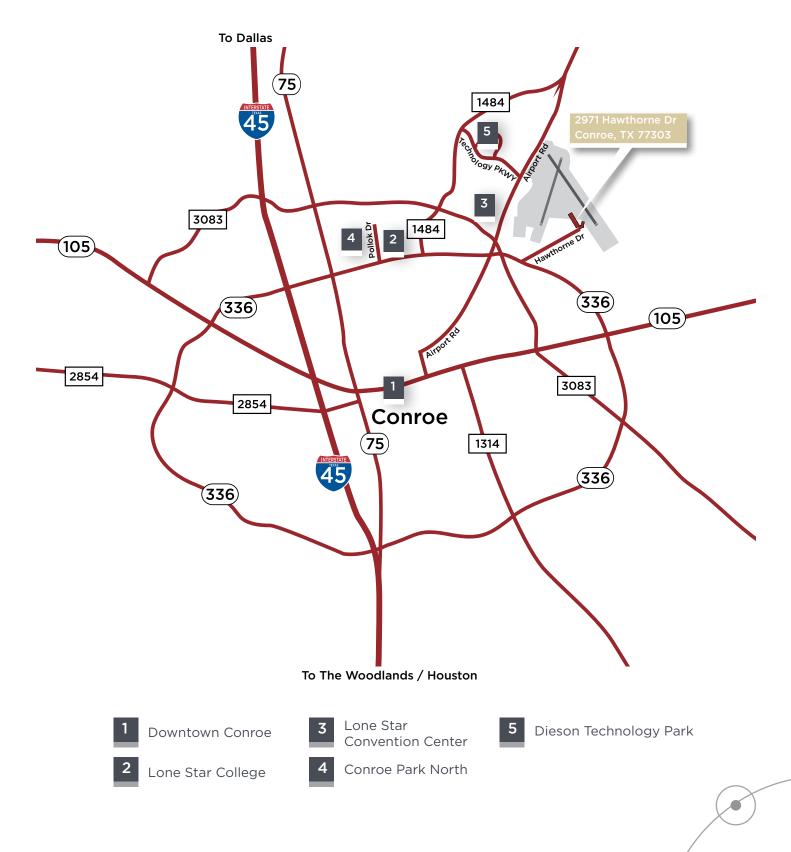

## 2971 Hawthorne Dr Conroe, TX 77303

# Turn-key business suites 120 sq.ft. - 4,888 sq.ft.

- Located at the Lone Star Executive Airport, close proximity to Downtown Conroe
- Turn-key business suites; furnished, with high speed internet and phone system. With access to conference rooms and other amenities
- Build-to-suit office space available
- Security Key Access, professional property management
- Current Tenants
  - Black Walnut Cafe
  - Galaxy FBO