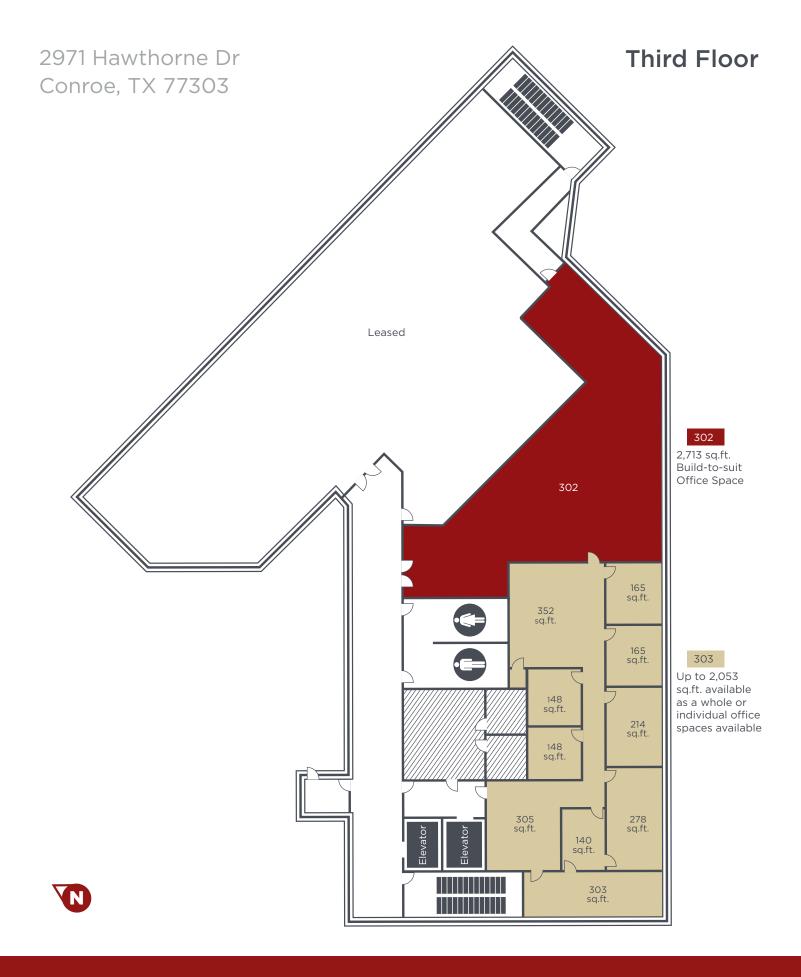

## 2971 Hawthorne Dr Conroe, TX 77303

# Turn-key business suites 120 sq.ft. - 4,888 sq.ft.

- Located at the Lone Star Executive Airport, close proximity to Downtown Conroe
- Turn-key business suites; furnished, with high speed internet and phone system. With access to conference rooms and other amenities
- Build-to-suit office space available
- Security Key Access, professional property management
- Current Tenants
  - Black Walnut Cafe
  - Galaxy FBO